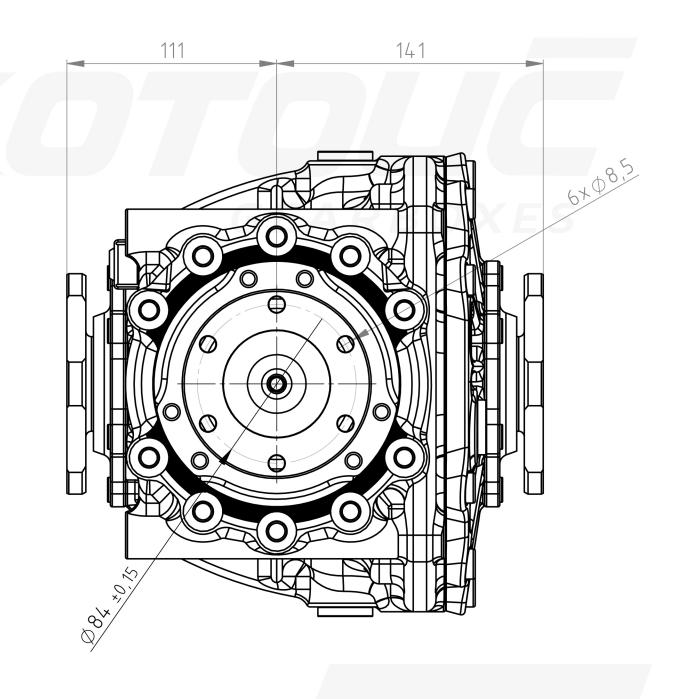

## GEARBOXES

GEARBOXES

| MATERIÁL<br>POLOTOVAR                            |          |             | NDEX   |         |          |      |                    | <b>(0</b>  | ] |
|--------------------------------------------------|----------|-------------|--------|---------|----------|------|--------------------|------------|---|
|                                                  |          |             |        | ZMĚNA   |          |      |                    | ODPIS      | - |
| TOLEROVÁNÍ ISO 8015 ANO<br>PŘESNOST ISO 2768 m K |          |             |        | Z       |          |      |                    | _ <u>Q</u> | - |
| PROMÍTÁNÍ                                        |          |             |        |         | HMOTNOST |      | MĚŘÍTKO <b>1:2</b> |            |   |
| VYPRACOVAL                                       | SCHVÁLIL |             |        |         | SEST.    |      | KUSOVNÍK           |            | 1 |
| KONTROLOVAL                                      |          | DATUM 16.11 | 1.2018 |         | ST. V.   |      |                    |            | 7 |
| <b>E</b> ((<)                                    | n T O    | , ,=        | NÁZEV  |         | AR DRIVE | DISC | ONNEC              | СТ         |   |
|                                                  |          | RBOXES      | ČÍSLO  | VÝKRESU |          |      |                    |            |   |
|                                                  |          |             |        |         |          |      |                    |            |   |