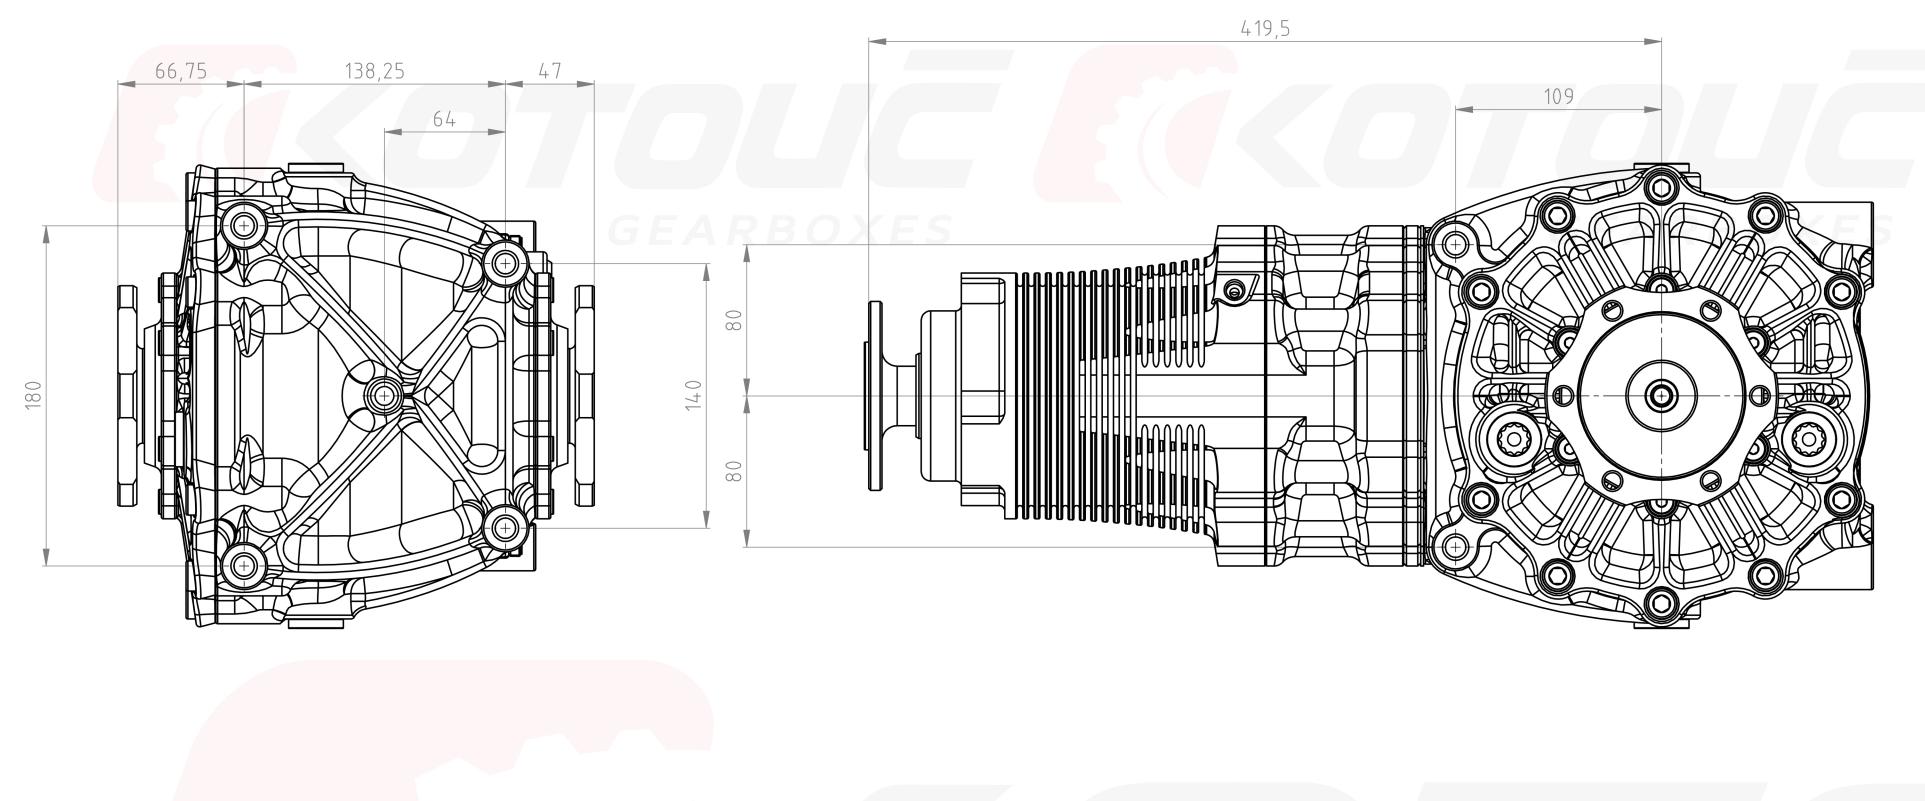

## GEARBOXES

GEARBOXES

| MATERIÁL<br>POLOTOVAR                            |          |             | NDEX   |         |          |      |                    | <b>(0</b>  | ] |
|--------------------------------------------------|----------|-------------|--------|---------|----------|------|--------------------|------------|---|
|                                                  |          |             |        | ZMĚNA   |          |      |                    | ODPIS      | - |
| TOLEROVÁNÍ ISO 8015 ANO<br>PŘESNOST ISO 2768 m K |          |             |        | Z       |          |      |                    | _ <u>Q</u> | - |
| PROMÍTÁNÍ                                        |          |             |        |         | HMOTNOST |      | MĚŘÍTKO <b>1:2</b> |            |   |
| VYPRACOVAL                                       | SCHVÁLIL |             |        |         | SEST.    |      | KUSOVNÍK           |            | 1 |
| KONTROLOVAL                                      |          | DATUM 16.11 | 1.2018 |         | ST. V.   |      |                    |            | 7 |
| <b>E</b> ((<)                                    | n T O    | , ,=        | NÁZEV  |         | AR DRIVE | DISC | ONNEC              | СТ         |   |
|                                                  |          | RBOXES      | ČÍSLO  | VÝKRESU |          |      |                    |            |   |
|                                                  |          |             |        |         |          |      |                    |            |   |