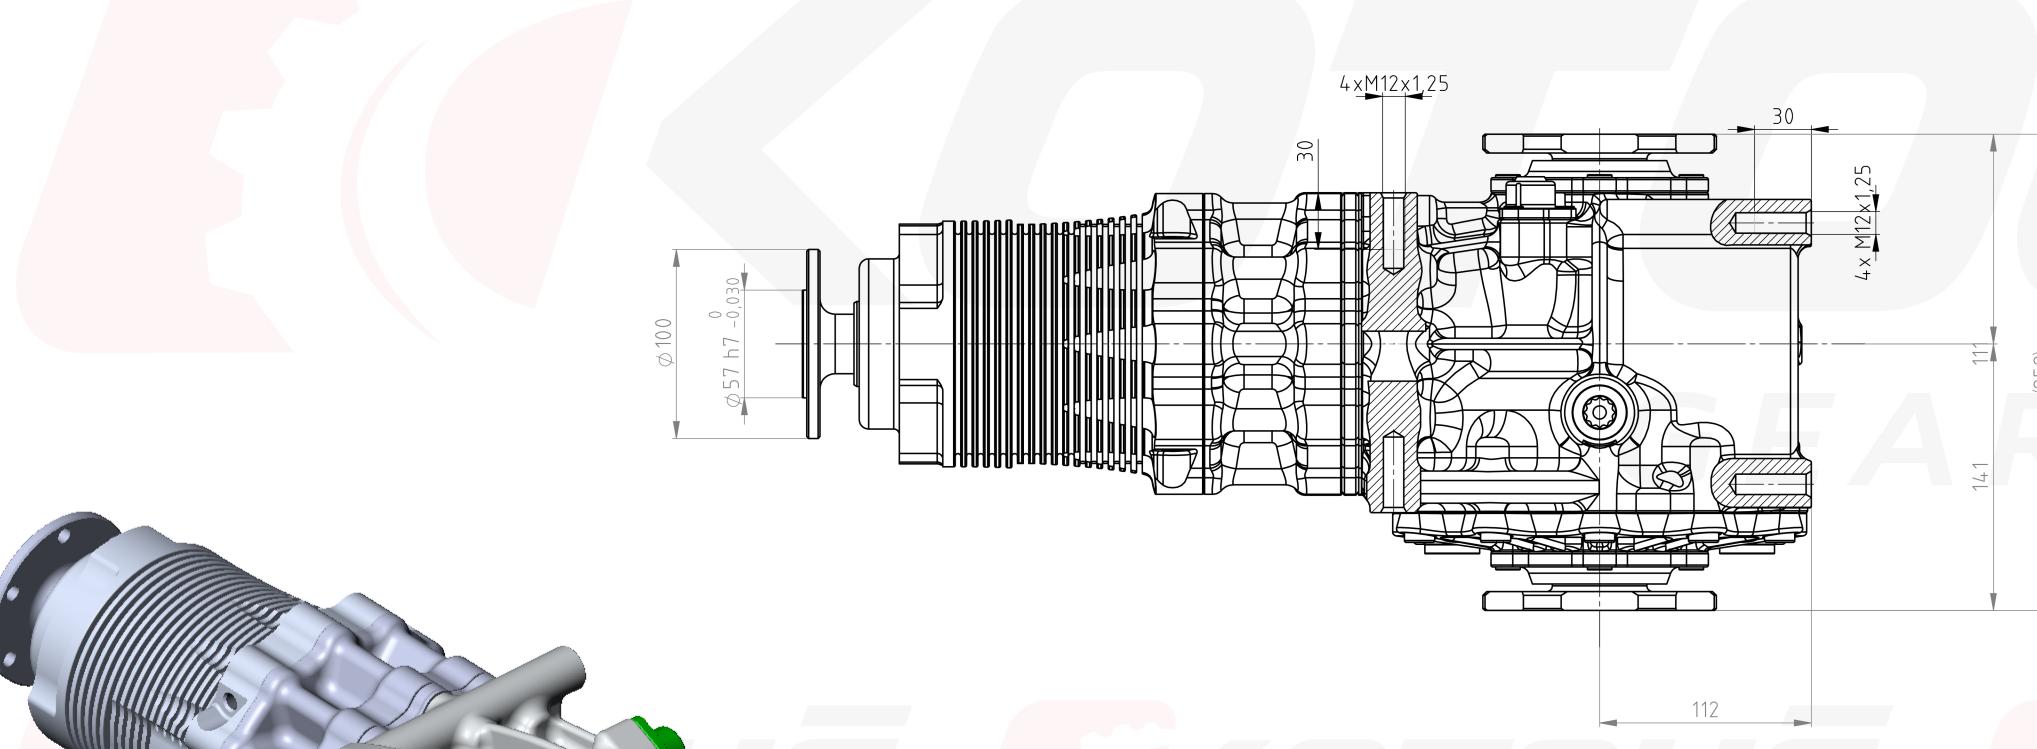

## GEARBOXES

GEARBOXES

| MATERIÁL<br>POLOTOVAR                            |          |             | NDEX   |         |          |      |                    | <b>(0</b>  | ] |
|--------------------------------------------------|----------|-------------|--------|---------|----------|------|--------------------|------------|---|
|                                                  |          |             |        | ZMĚNA   |          |      |                    | ODPIS      | - |
| TOLEROVÁNÍ ISO 8015 ANO<br>PŘESNOST ISO 2768 m K |          |             |        | Z       |          |      |                    | _ <u>Q</u> | - |
| PROMÍTÁNÍ                                        |          |             |        |         | HMOTNOST |      | MĚŘÍTKO <b>1:2</b> |            |   |
| VYPRACOVAL                                       | SCHVÁLIL |             |        |         | SEST.    |      | KUSOVNÍK           |            | 1 |
| KONTROLOVAL                                      |          | DATUM 16.11 | 1.2018 |         | ST. V.   |      |                    |            | 7 |
| <b>E</b> ((<)                                    | n T O    | , ,=        | NÁZEV  |         | AR DRIVE | DISC | ONNEC              | СТ         |   |
|                                                  |          | RBOXES      | ČÍSLO  | VÝKRESU |          |      |                    |            |   |
|                                                  |          |             |        |         |          |      |                    |            |   |